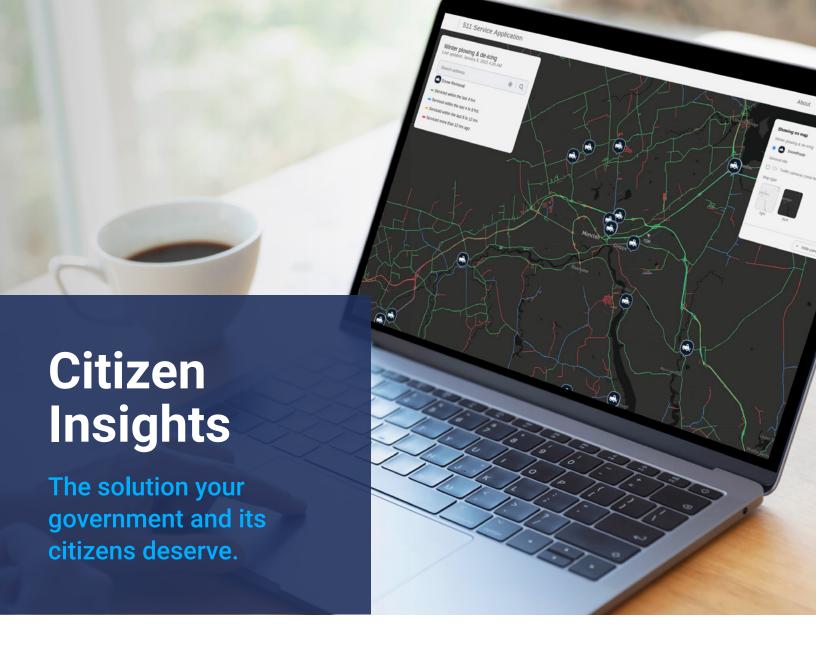

Geotab's Citizen Insights solution gives citizens up-to-date visibility into public facing services. This includes road service status for operational fleets such as snowplows, salt spreaders, waste management and street sweepers. Making this information available allows citizens to better plan their activity and helps identify and avoid areas which have not yet been serviced.

Designed especially for state, provincial, and local government agencies, the Citizen Insights solution helps maintain an open line of communication with their citizens while improving safety and transparency to reach desired operational targets.