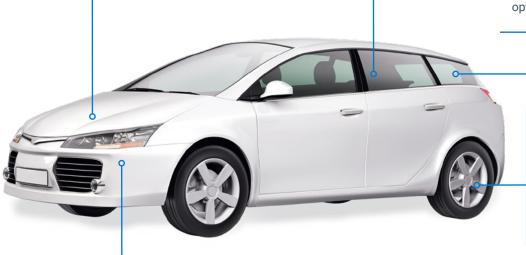

#### Geotab GO telematics device

- · Fast GPS acquisition time
- · Captures rich fleet insights
- · Ultra-accurate engine diagnostics
- · Self-calibrating accelerometer
- · Over-the-air updates
- · LTE connectivity