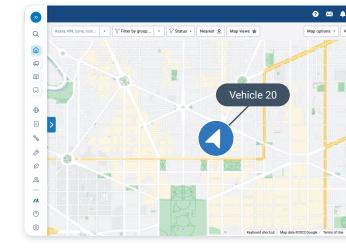

#### **Enhance productivity &** customer service

- · View off-rent vehicles on a map
- · Instant fuel and mileage data when customers return vehicles
- Monitor trips and activities of offrent vehicles
- · Locate all off-rent vehicles to optimize operations